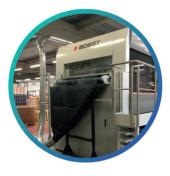

#### **Pneumatic Waste Transfer**

- Vacuuming of waste: paper, cardboard, textile, metal, etc.
- Transport of objects
- Line or centralized installation