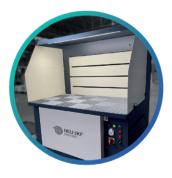

### **Dusting collection**

- Dust extraction and filtration by dry or wet process.
- Protect a machine operator
- Mobile suction table
- Filtration of pollutants by static filter media or by automatic unclogging