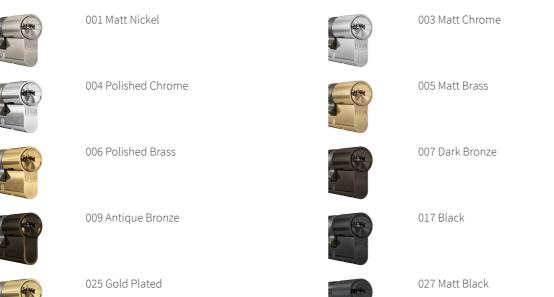

#### FEATURES & BENEFITS

| Registration Card         | Yes                                                                                 |
|---------------------------|-------------------------------------------------------------------------------------|
| Standard Housing Material | Brass                                                                               |
| Key Material              | New Silver                                                                          |
| Standard Warranty         | 5 Years                                                                             |
| Standard Finish           | Matt Nickel                                                                         |
| Optional Finishes         | Bright Brass, Bright Chrome, Matt Chrome, Matt Brass, Dark Bronze, Gold, Old Bronze |

#### FINISHES

029 Bright Bronze