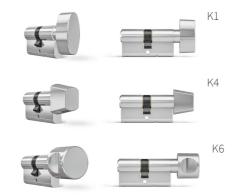

|
|---------------------------|-------------------------------------------------------------------------------------|
| Standard Housing Material | Brass                                                                               |
| Key Material              | New Silver                                                                          |
| Standard Warranty         | 5 Years                                                                             |
| Standard Finish           | Matt Nickel                                                                         |
| Optional Finishes         | Bright Brass, Bright Chrome, Matt Chrome, Matt Brass, Dark Bronze, Gold, Old Bronze |

#### FINISHES





029 Bright Bronze



# DOM ix Teco

KNOBS