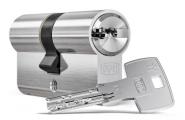

## STAMPED FOR SECURITY

The new reversible key ix Teco<sup>®</sup> is especially well protected against unauthorised copying by an innovative stamped recess in the key. A patented technique.